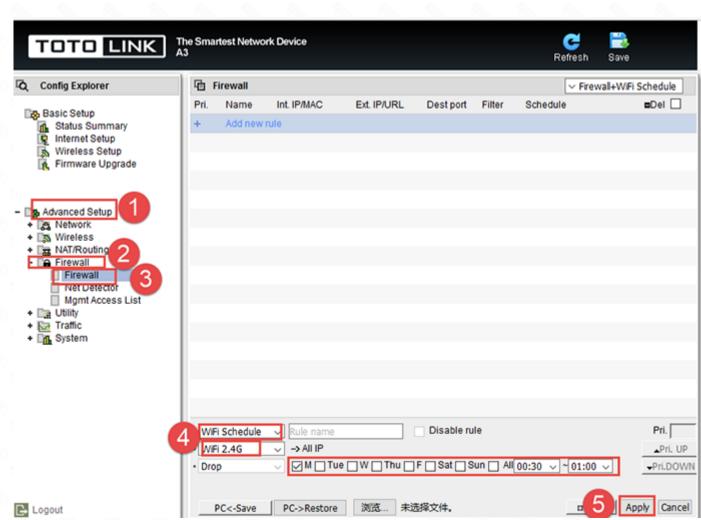

## STEP-3:

Please go to *Advance Setup >Firewall->Firewall* and check which you have selected.

Select *WIFI Schedule and WIFI 2.4G* and time you want to restrain in to surf the Internet, then Click *Apply*.