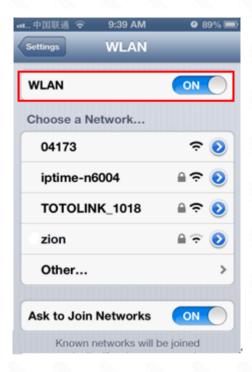

## **Application:**

If you want to connect iphone to the TOTOLINK router, please follow the steps below.

1. Open WLAN function of your iphone

2. The iphone will search for wireless network automatically, and the screen will show different SSID