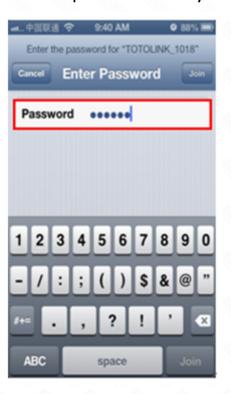

3.Click the SSID you want to add, there will be a tip that remind you to input password

4.Check the information

Now you connect your iphone to the TOTOLINK router successfully.