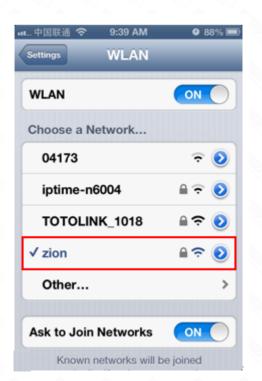

3.Click the SSID you want to add, there will be a tip that remind you to input password

4.Check the information

Now you connect your iphone to the TOTOLINK router successfully.