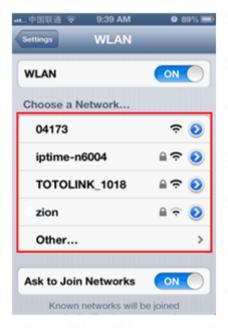

## **Application:**

If you want to connect iphone to the TOTOLINK router, please follow the steps below.

1. Open WLAN function of your iphone

2. The iphone will search for wireless network automatically, and the screen will show different SSID

3.Click the SSID you want to add, there will be a tip that remind you to input password

4.Check the information

Now you connect your iphone to the TOTOLINK router successfully.