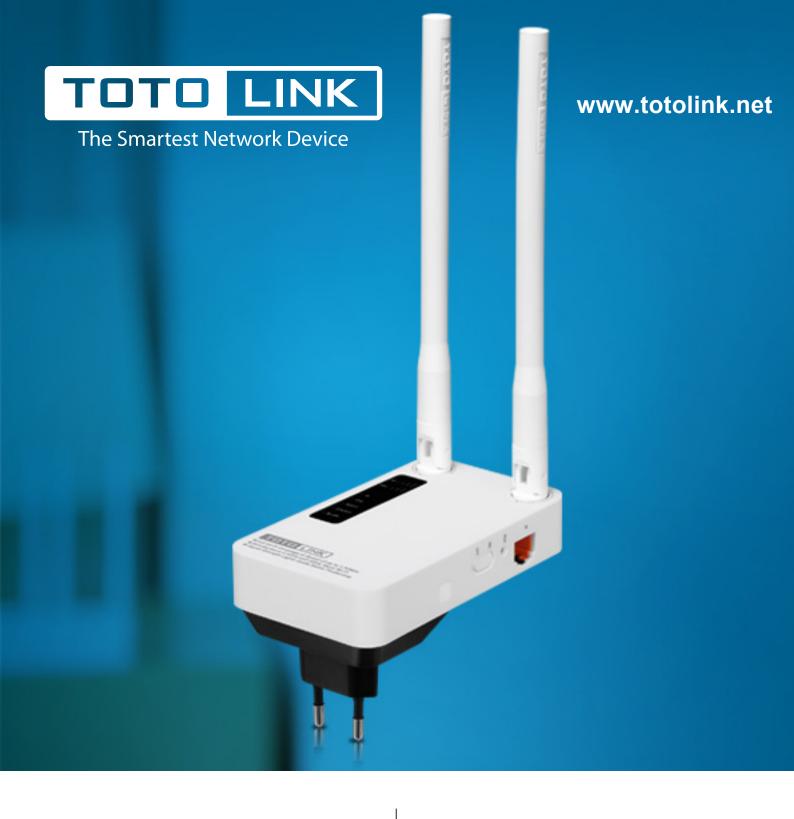

# AC1200 Dual Band Wi-Fi Range Extender

Model No. EX1200M

300Mbps+867Mbps 11ac 1200Mbps

WPS One Click Extension

**Smart LED Indicators** 

External dual-band antennas

### Model No. EX1200M

EX1200M Wi-Fi Range Extender is designed to boost your existing network range with up to 1167Mbps wireless speed.

It turns your single band Wi-Fi into dual band wireless networks and compatible with both 802.11ac & b/g/n Wi-Fi devices.

The wall-plugging design help you save space and is applicable for most countries. Generally, it is ideal for very large houses to reduce Wi-Fi dead spots and enjoy HD video streaming, online gaming etc