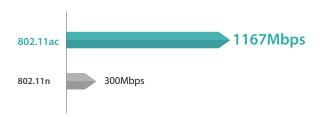

## Extremely High Speed Experience

EX1200M adopts the next generation 802.11ac technology and delivers Wi-Fi speeds up to 1200Mbps, optimized for Internet activities requiring high bandwidth, such as HD videos and online gaming.