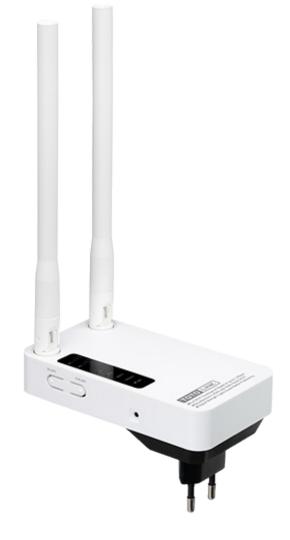

# AC1200 Dual Band Wi-Fi Range Extender

Model No. EX1200M

300Mbps+867Mbps 11ac 1200Mbps

WPS One Click Extension

**Smart LED Indicators** 

External dual-band antennas

### Model No. EX1200M

EX1200M Wi-Fi Range Extender is designed to boost your existing network range with up to 1167Mbps wireless speed.

It turns your single band Wi-Fi into dual band wireless networks and compatible with both 802.11ac & b/g/n Wi-Fi devices.

The wall-plugging design help you save space and is applicable for most countries. Generally, it is ideal for very large houses to reduce Wi-Fi dead spots and enjoy HD video streaming, online gaming etc

## Signal Strength Lights Guide Better Positioning

Two signal strength LED indicators are provided to show you how the Wi-Fi signal from original WLAN is, so that you could place the extender into a optimum position to get best Wi-Fi.