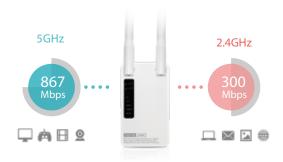

# Simultaneous Dual Band Wi-Fi

The support of dual band helps extend your existing 2.4G or 5GHz Wi-Fi signal with high speed to further distance, turning your single band Wi-Fi to dual band and reducing Wi-Fi dead spots.

- 2.4GHz: Up to 300Mbps

- 5GHz: Up to 867Mbps

- 2.4GHz < 20dBm

- 5GHz < 20dBm

- 2.4GHz:

11b 11M: -81dBm @ 8%PER 11q 54M: -68dBm @ 10%PER

11n HT20 MCS7: -65dBm @ 10% PER 11n HT40 MCS7: -62dBm @ 10% PER

- 5GHz: