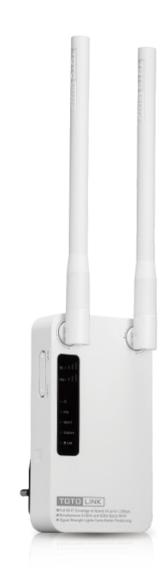

# AC1200 Dual Band Wi-Fi Range Extender

Model No. EX1200M

300Mbps+867Mbps 11ac 1200Mbps

WPS One Click Extension

**Smart LED Indicators** 

External dual-band antennas

## Signal Strength Lights Guide Better Positioning

Two signal strength LED indicators are provided to show you how the Wi-Fi signal from original WLAN is, so that you could place the extender into a optimum position to get best Wi-Fi.