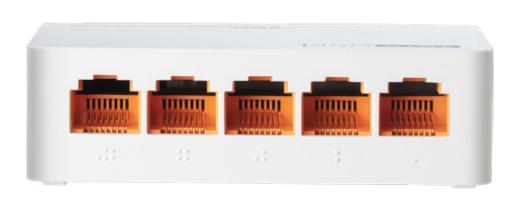

### Model No. S505

S505 is a Fast Ethernet Switch that designed for general home or small office use.

It provides 5 10/100Mbps ports and all ports support auto MDI/MDIX, no need to worry about the cable type, simply plug and play.

# > Features

- 5 10/100Mbps auto-negotiated RJ45 ports.
- Supports IEEE 802.3x flow control for
   Full Duplex mode and backpressure for
   Half Duplex mode.
- Mini plastic design supports desktop placement or wall mount.
- 1K entry MAC address table and automatic address learning.
- Auto-MDI/MDIX eliminates the need for crossover cables.
- Store- and-Forward switching scheme.
- Performs non-blocking full wired speed.

Transmission Method

- IEEE 802.3, IEEE 802.3u, IEEE 802.3x

- 5\*10/100Mbps auto-negotiation RJ-45 Ports (Auto MDI/MDIX)

- 5V DC/0.6A

-1\* Power, 5\*LANs

- 3.3 x 2.1 x 1.0in. (84 x 54 x 25mm)

- Auto-Learning, Auto-Aging